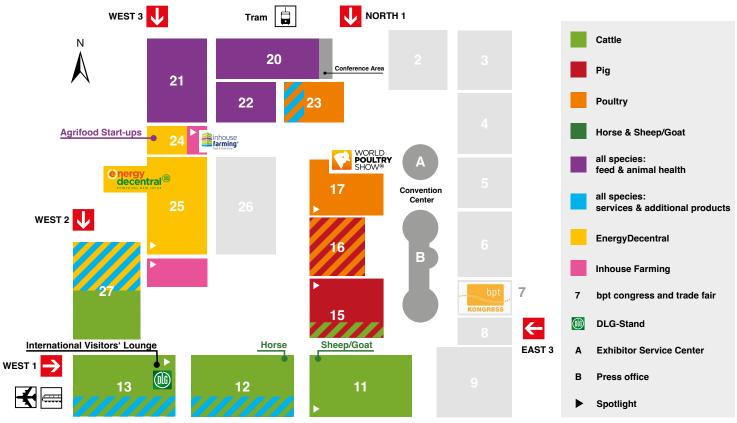

## KEY AREAS subject to changes

Airport, Railway Station

| Hall | Contents                                                                                                                                                                                                                           |
|------|------------------------------------------------------------------------------------------------------------------------------------------------------------------------------------------------------------------------------------|
| 11   | Cattle: Breeding and reproduction technology, machinery and equipment for management and feeding, animal identifiation, hoof care equipment, pasture management technology,  ▶ DLG Spotlight "TopTierTreff"                        |
|      | Sheep/goat: Breeding and reproduction technology                                                                                                                                                                                   |
| 12   | Cattle: Machinery and equipment for management and feeding,<br>barn construction, controlled environment and environment<br>technology                                                                                             |
|      | Horse: Machinery and equipment for management and feeding, barn construction                                                                                                                                                       |
|      | All species: Feed storage, milling and mixing dosification, feed pelleting                                                                                                                                                         |
|      | <b>EnergyDecentral:</b> Biomass storage, processing and pelleting of solid fuels                                                                                                                                                   |
| 13   | Cattle: Machinery and equipment for milking and refrigeration, calf supplies, ▶ DLG Spotlight "Farm Robot Event"                                                                                                                   |
|      | All species: High pressure washers, agricultural software, consultancy, direct marketing, financial services, insurances, Campus & Career including Science & Research, DLG Stand and Expert Stage, International Visitors' Lounge |
| 15   | Pig: Breeding and reproduction technology, machinery and equipment for management and feeding, piggery and shed construction,  ▶ DLG Spotlight "Pig Farming without Tail Docking", DLG Expert Stage Pig                            |
|      | Cattle: Barn and shed construction                                                                                                                                                                                                 |
| 16   | <b>Poultry:</b> Controlled environment and environment technology, machinery for management and feeding                                                                                                                            |
|      | <b>Pig:</b> Controlled environment and environment technology, machinery for management and feeding                                                                                                                                |
| 17   | Poultry: Breeding/hatching technology, machinery and equipment for management and feeding, poultry housing and shed construction, ▶ DLG Spotlight "Al in Poultry Farming", DLG Expert Stage Poultry                                |
| 20   | All species: Compound feed, straight feeding stuffs and feed additives                                                                                                                                                             |
| 21   | All species: Compound feed, straight feeding stuffs and feed                                                                                                                                                                       |

additives, veterinary products and equipment

| <b>1</b> | SOUTH | 1 |
|----------|-------|---|
|          |       |   |

| Hall | Contents                                                                                                                                                                                                                                                                                                           |
|------|--------------------------------------------------------------------------------------------------------------------------------------------------------------------------------------------------------------------------------------------------------------------------------------------------------------------|
| 22   | All species: Compound feed, straight feeding stuffs and feed additives                                                                                                                                                                                                                                             |
| 23   | Poultry: Slaughtering and processing, egg grading and processing                                                                                                                                                                                                                                                   |
|      | All species: Cleaning and disinfecting products, insecticides                                                                                                                                                                                                                                                      |
| 24   | All species: Stand "Young & innovative companies",<br>Agrifood Start-ups, DLG.Prototype.Club                                                                                                                                                                                                                       |
|      | <b>EnergyDecentral:</b> CHP units, waste air and exhaust gas cleaning systems                                                                                                                                                                                                                                      |
|      | Inhouse Farming Feed & Food Show: Technology for controlled environment agriculture, vertical farming, insect farming, aquaculture, aquaponics, hydroponics, algae production and processing, cellular agriculture, DLG Expert Stage Inhouse Farming, DLG Spotlight "Inhouse Farming"                              |
|      | B2B Supply industry, powered by SYSTEMS & COMPONENTS                                                                                                                                                                                                                                                               |
| 25   | EnergyDecentral: Biogas/biomethane, substrate conditioning, fermentation, gas feed-in, energy plant construction, solid biofuels, fuel technology, photovoltaics, wind energy installations, direct marketing of electricity, energy storage, ▶ DLG Spotlight "Solar Transition", DLG Expert Stage EnergyDecentral |
| 27   | Cattle: Machinery and equipment for management and feeding, automatic feeding systems, bale opening devices, bunker silos, silo unloading equipment                                                                                                                                                                |
|      | All species: Loaders/lifters, transport vehicles, animal transport vehicles, solid manure and slurry technology                                                                                                                                                                                                    |
|      | EnergyDecentral: Silo unloading equipment, dosing technology, spreading of fermented products                                                                                                                                                                                                                      |
|      | Inhouse Farming Feed & Food Show: ▶ DLG Spotlight<br>"Indoor Forage Production" (Outdoor area)                                                                                                                                                                                                                     |