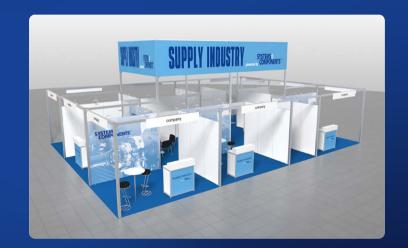

## Service overview in the pavilion

#### CORE SERVICE PACKAGE

- White wall elements (H/W 250 x 100cm) in aluminum frame construction
- Dark blue carpet
- Facia board labeling (including up to 20 letters)

#### **FURNITURE**

- 1 Information desk (lockable)
- 1 standing table
- 2 bar stools
- 1 spotlight per 3m² floor space including power rail

Additional furniture can be booked upon request.

#### **BASIC PACKAGE**

- 3 kW power connection
- Daily booth cleaning
- 1 set of garbage bags including disposal
- AUMA fee