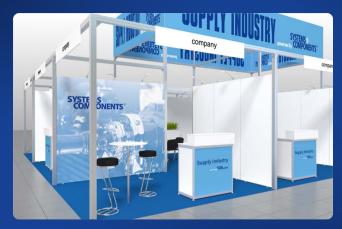

Example calculation for 12m<sup>2</sup>: 12 x EUR 400 + EUR 4,250 = EUR 9,050 Example calculation for 16m<sup>2</sup>: 16 x EUR 400 + EUR 4,250 = EUR 10,650

**Including digital prints** 

on reusable fabric

back wall and the

information desk