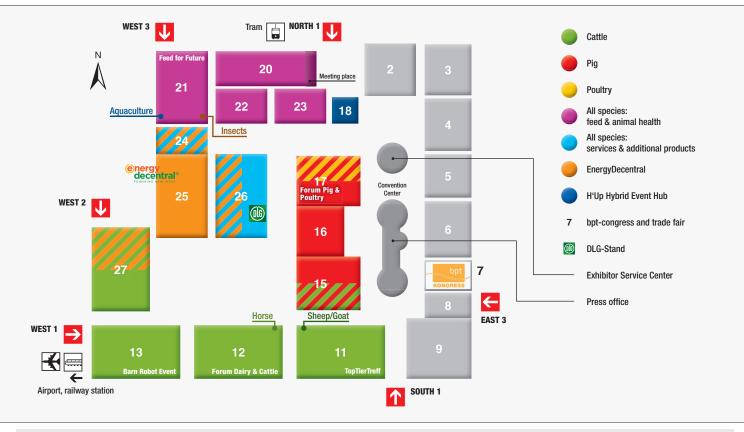

## **Key areas**

- Cattle, sheep, goat: Breeding and reproduction technology, machinery and equipment for management and feeding, animal identification, hoof care equipment, pasture management technology, TopTierTreff
- **Cattle:** Machinery and equipment for management and feeding, DLG Forum Dairy & Cattle Horse: equipment for management and feeding
- 13 Cattle: Machinery and equipment for milking and refrigeration, DLG Spotlight Barn Robot Event
- Pig: Breeding and reproduction technology, machinery and equipment for management and feeding, piggery and shed construction Cattle: Barn and shed construction
- 16 Pig: Machinery and equipment for management and feeding
- Pig: Machinery and equipment for management and feeding, controlled environment and environment technology

  Poultry: Breeding/hatching technology, machinery and equipment for management and feeding, poultry housing and shed construction,
  machinery and equipment for management and feeding, controlled environment and environment technology, slaughtering and processing,
  egg grading and processing, DLG Forum Pig & Poultry
- 20 + 22 All species: Compound feed, feed components and additives
- All species: Compound feed, feed components and additives, veterinary products and equipment, insect production, new protein sources, Aquaculture Lounge, DLG Spotlight Feed for Future
- 23 All species: Compound feed, feed components and additives, disinfectants, disinfection equipment
- 24 All species: Feed storage, milling and mixing dosification, feed pelleting EnergyDecentral: Biomass storage, processing and pelleting of solid fuels
- **25** EnergyDecentral: Biogas/biomethane, Natural gas filling stations CNG and LNG, substrate conditioning, fermentation, CHP units, gas feed-in, biofuels, biochar, energy system, solar power, wind power, storage systems, combustion Technology, analysis Technology, DLG Spotlight Decentralized energy supply (including DLG Forum EnergyDecentral)
- All species/ EnergyDecentral: Loaders/lifters, high pressure washers, bunker silos, agricultural software, consultancy, direct marketing, Campus & Career including Science & Research, DLG Stand, International Visitors' Lounge, DLG Spotlight Emission control, DLG Spotlight Sustainable farming concepts, DLG Prototype.Club, AgriFutureLab, Stand "Young innovative companies", Focus animal welfare
- **27** Cattle: Machinery and equipment for management and feeding, automatic feeding systems, bale opening devices, silo unloading equipment, livestock transport
  - All species: Slurry technology, pumps, agitators and separators
  - EnergyDecentral: Silo unloading equipment, dosing systems, fermented product applications